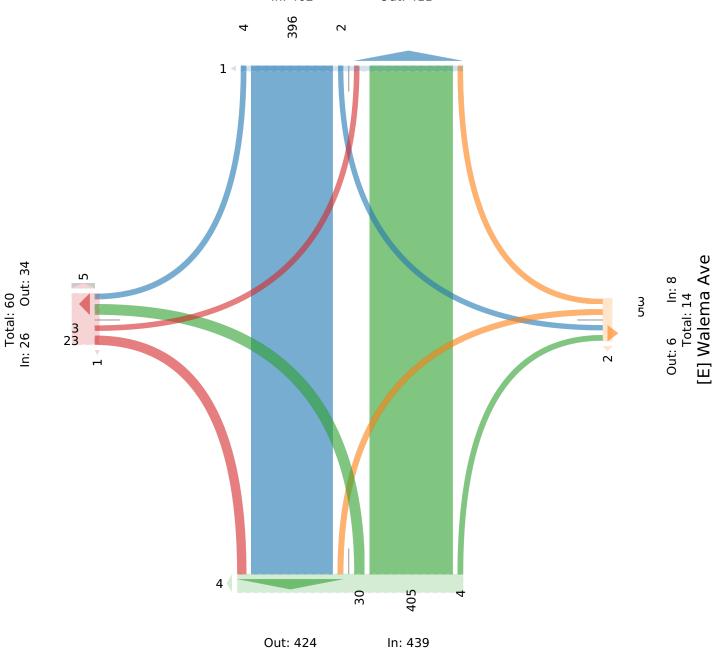

## McElhanney

Provided by: McElhanney Kamloops 710 Laval Crescent, Kamloops, BC, V2C5P3, CA

| Leg                     | Cordo  | va Bay | Rd    |      |       |      | Walema | Αv  | ve      |            |       |      | Cordo | va Bay | Rd      |     |       |      | Walema  | a Av | /e      |              |      |      |       |
|-------------------------|--------|--------|-------|------|-------|------|--------|-----|---------|------------|-------|------|-------|--------|---------|-----|-------|------|---------|------|---------|--------------|------|------|-------|
| Direction               | Southb | oound  |       |      |       |      | Westbo | und |         |            |       |      | North | ound   |         |     |       |      | Eastbou | ınd  |         |              |      |      |       |
| Time                    | R      | T      | L     | U    | App   | Ped* | R      | T   | L       | U          | App   | Ped* | R     | T      | L       | U   | App   | Ped* | R       | T    | L       | U A          | App  | Ped* | Int   |
| 2022-10-18 4:00PM       | 0      | 110    | 0     | 0    | 110   | 0    | 1      | 0   | 2       | 0          | 3     | 2    | 2     | 83     | 7       | 0   | 92    | 0    | 5       | 0    | 3       | 0            | 8    | 2    | 213   |
| 4:15PM                  | 1      | 95     | 2     | 0    | 98    | 0    | 0      | 0   | 1       | 0          | 1     | 0    | 1     | 128    | 8       | 0   | 137   | 4    | 9       | 0    | 0       | 0            | 9    | 1    | 245   |
| 4:30PM                  | 2      | 85     | 0     | 0    | 87    | 0    | 2      | 0   | 1       | 0          | 3     | 0    | 1     | 101    | 9       | 0   | 111   | 0    | 2       | 0    | 0       | 0            | 2    | 2    | 203   |
| 4:45PM                  | 1      | 106    | 0     | 0    | 107   | 1    | 0      | 0   | 1       | 0          | 1     | 0    | 0     | 93     | 6       | 0   | 99    | 0    | 7       | 0    | 0       | 0            | 7    | 1    | 214   |
| Total                   | 4      | 396    | 2     | 0    | 402   | 1    | 3      | 0   | 5       | 0          | 8     | 2    | 4     | 405    | 30      | 0   | 439   | 4    | 23      | 0    | 3       | 0            | 26   | 6    | 875   |
| % Approach              | 1.0%   | 98.5%  | 0.5%  | 0%   | -     | -    | 37.5%  | )%  | 62.5% 0 | %          | -     | -    | 0.9%  | 92.3%  | 6.8% 0  | %   | -     | -    | 88.5% ( | 0%   | 11.5% ( | )%           | -    | -    | -     |
| % Total                 | 0.5%   | 45.3%  | 0.2%  | 0% 4 | 15.9% | -    | 0.3%   | )%  | 0.6% 0  | %          | 0.9%  | -    | 0.5%  | 46.3%  | 3.4% 0  | % 5 | 0.2%  | -    | 2.6% (  | 0%   | 0.3% (  | )% 3         | .0%  | -    | -     |
| PHF                     | 0.500  | 0.895  | 0.250 | -    | 0.909 | -    | 0.375  | -   | 0.500   | - (        | 0.583 | -    | 0.500 | 0.798  | 0.833   | - ( | 0.807 | -    | 0.611   | -    | 0.250   | - 0.         | .667 | -    | 0.896 |
| Motorcycles             | 0      | 7      | 0     | 0    | 7     | -    | 0      | 0   | 0       | 0          | 0     | -    | 0     | 4      | 0       | 0   | 4     | -    | 0       | 0    | 0       | 0            | 0    | -    | 11    |
| % Motorcycles           | 0%     | 1.8%   | 0%    | 0%   | 1.7%  | -    | 0% (   | )%  | 0% 0    | %          | 0%    | -    | 0%    | 1.0%   | 0% 0    | %   | 0.9%  | -    | 0% (    | 0%   | 0% (    | )%           | 0%   | -    | 1.3%  |
| Lights                  | 4      | 380    | 2     | 0    | 386   | -    | 3      | 0   | 4       | 0          | 7     | -    | 4     | 391    | 29      | 0   | 424   | -    | 22      | 0    | 2       | 0            | 24   | -    | 841   |
| % Lights                | 100%   | 96.0%  | 100%  | 0% 9 | 6.0%  | -    | 100%   | )%  | 80.0% 0 | % 8        | 37.5% | -    | 100%  | 96.5%  | 96.7% 0 | % 9 | 6.6%  | -    | 95.7% ( | 0% ( | 66.7% ( | )% <b>92</b> | .3%  | -    | 96.1% |
| Single-Unit Trucks      | 0      | 5      | 0     | 0    | 5     | -    | 0      | 0   | 0       | 0          | 0     | -    | 0     | 7      | 1       | 0   | 8     | -    | 0       | 0    | 0       | 0            | 0    | -    | 13    |
| % Single-Unit Trucks    | 0%     | 1.3%   | 0%    | 0%   | 1.2%  | -    | 0% (   | )%  | 0% 0    | %          | 0%    | -    | 0%    | 1.7%   | 3.3% 0  | %   | 1.8%  | -    | 0% (    | 0%   | 0% (    | )%           | 0%   | -    | 1.5%  |
| Articulated Trucks      | 0      | 0      | 0     | 0    | 0     | -    | 0      | 0   | 0       | 0          | 0     | -    | 0     | 0      | 0       | 0   | 0     | -    | 0       | 0    | 0       | 0            | 0    | -    | 0     |
| % Articulated Trucks    | 0%     | 0%     | 0%    | 0%   | 0%    | -    | 0% (   | )%  | 0% 0    | %          | 0%    | -    | 0%    | 0%     | 0% 0    | %   | 0%    | -    | 0% (    | 0%   | 0% (    | )%           | 0%   | -    | 0%    |
| Buses                   | 0      | 2      | 0     | 0    | 2     | -    | 0      | 0   | 0       | 0          | 0     | -    | 0     | 0      | 0       | 0   | 0     | -    | 0       | 0    | 0       | 0            | 0    | -    | 2     |
| % Buses                 | 0%     | 0.5%   | 0%    | 0%   | 0.5%  | -    | 0% (   | )%  | 0% 0    | %          | 0%    | -    | 0%    | 0%     | 0% 0    | %   | 0%    | -    | 0% (    | 0%   | 0% (    | )%           | 0%   | -    | 0.2%  |
| Bicycles on Road        | 0      | 2      | 0     | 0    | 2     | -    | 0      | 0   | 1       | 0          | 1     | -    | 0     | 3      | 0       | 0   | 3     | -    | 1       | 0    | 1       | 0            | 2    | -    | 8     |
| % Bicycles on Road      | 0%     | 0.5%   | 0%    | 0%   | 0.5%  | -    | 0% (   | )%  | 20.0% 0 | % <b>1</b> | 12.5% | -    | 0%    | 0.7%   | 0% 0    | %   | 0.7%  | -    | 4.3% (  | 0% : | 33.3% ( | )% 7         | .7%  | -    | 0.9%  |
| Pedestrians             | -      | -      | -     | -    | -     | 1    | -      | -   | -       | -          | -     | 2    | -     | -      | -       | -   | -     | 4    | -       | -    | -       | -            | -    | 6    |       |
| % Pedestrians           | -      | -      | -     | -    | -     | 100% | -      | -   | -       | -          | - 1   | .00% | -     | -      | -       | -   | -     | 100% | -       | -    | -       | -            | - 1  | .00% | -     |
| Bicycles on Crosswalk   | -      | -      | -     | -    | -     | 0    | -      | -   | -       | -          | -     | 0    | -     | -      | -       | -   | -     | 0    | -       | -    | -       | -            | -    | 0    |       |
| % Bicycles on Crosswalk | -      | -      | -     | -    | -     | 0%   | -      | -   | -       | -          | -     | 0%   | -     | -      | -       | -   | -     | 0%   | -       | -    | -       | -            | -    | 0%   | -     |