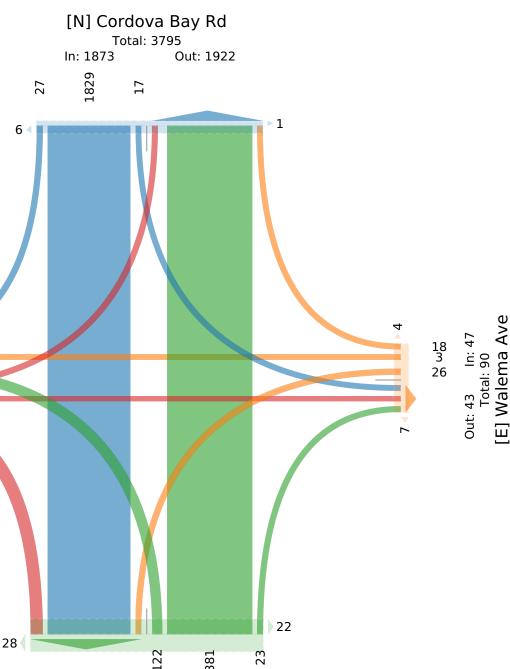

# McElhanney

Provided by: McElhanney Kamloops 710 Laval Crescent, Kamloops, BC, V2C5P3, CA

Out: 2026 In: 2026 Total: 4052 [S] Cordova Bay Rd

Tue Oct 18, 2022

AM Peak (8:15 AM - 9:15 AM)

All Classes (Motorcycles, Lights, Single-Unit Trucks, Articulated Trucks, Buses, Pedestrians, Bicycles on Road, Bicycles on Crosswalk)