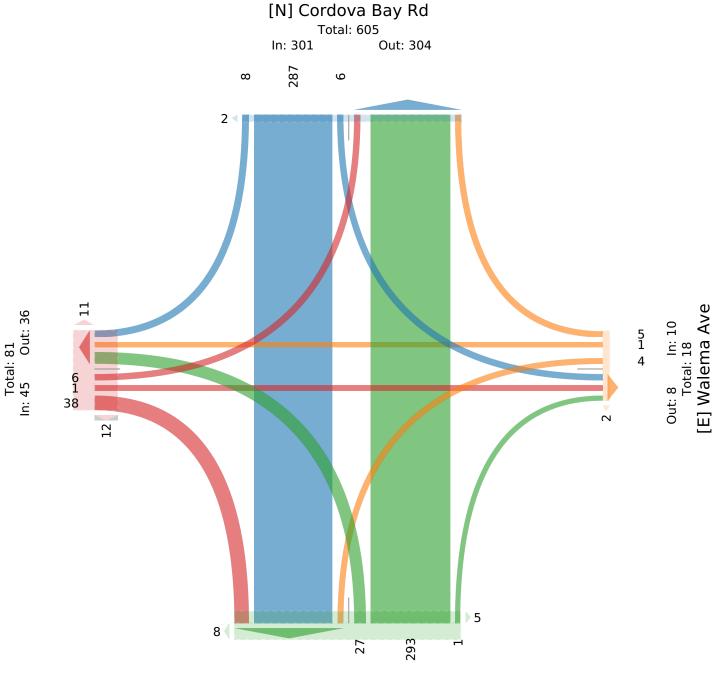

# McElhanney

Provided by: McElhanney Kamloops 710 Laval Crescent, Kamloops, BC, V2C5P3, CA

Out: 329 In: 321

Total: 650

[S] Cordova Bay Rd

Tue Oct 18, 2022

PM Peak (4 PM - 5 PM) - Overall Peak Hour All Classes (Motorcycles, Lights, Single-Unit Trucks, Articulated Trucks, Buses, Pedestrians, Bicycles on Road, Bicycles on Crosswalk)